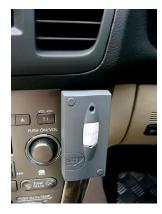

## MM4A-2212-EU Mini Monitor

The Mini Monitor can be used as a wireless stand alone bell push or can replace a bell push on an existing wired door chime. Simply install a 9V PP3 alkaline battery and the unit is ready to go.

The Monitor comes complete with simple screw fixings to allow the unit to be wall or surface mounted and an optional StormGuard can be purchased when the monitor is to be used outside in areas exposed to the weather.