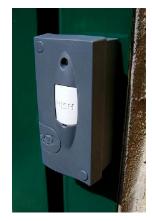

## MM4A-2212-EU Mini Monitor

The Mini Monitor can be used as a wireless stand alone bell push or can replace a bell push on an existing wired door chime. Simply install a 9V PP3 alkaline battery and the unit is ready to go.

The Monitor comes complete with simple screw fixings to allow the unit to be wall or surface mounted and an optional StormGuard can be purchased when the monitor is to be used outside in areas exposed to the weather.