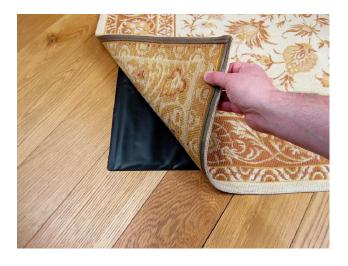

### **Under Carpet Pressure Pad**

This compact battery operated wireless Monitor is designed to be used with an under carpet pressure pad. When a person steps onto the pressure pad, the monitor sends a signal to the Pager or portable SignWave.