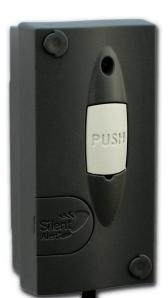

onitor is designed to be used with an under carpet pressure pad. When a person steps onto the pressure pad, the monitor sends a signal to the Pager or portable SignWave.

The Mini Monitor is ideal for use when caring for someone who may wander, or need assistance when getting out of bed.

The Monitor is also ideal in any situation where a person may need to be alerted to someone entering or leaving a room either in the home or the workplace.



- Simple to install
- Discreet
- Automatic low battery signal to Pager or SignWave
- 1 year warranty
- Simple screw fixings included
- Auto battery voltage indication on startup
- Operating range in open air approximately 1000m



## Operating Range







Silent Alert International www.silentalert.ie +353 (0)1 247 9007 Updated 30 January 2012