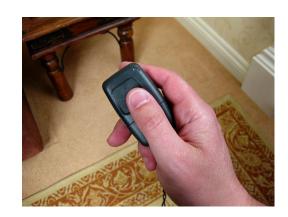

**Emergency Person to Person Key Fob** KF3A-2219-EU

KF3A-2219-EU-FALL Fall Alarm Person to Person Key Fob

The Mini Person to Person Key Fob can be used to page a carer in another part of the home or workplace. Ideal when caring for someone who is either ill, has mobility problems or is prone to falling.

Powered by a 6V alkaline battery, the Key Fob sends a signal to a Pager or SignWave portable receiver. The Key Fob will also signal to the receiver when the battery needs changing.

- Simple to use
- Neck cord incorporating a safety break
- Automatic low battery signal to Pager or SignWave
- Shock detector option to alert a carer to a fall
- 1 year warranty
- Operating range in open air approximately 1000m