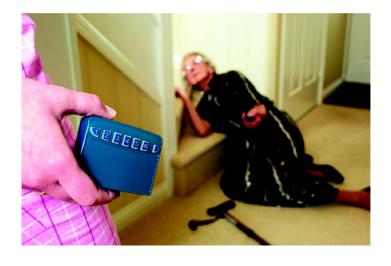

**Emergency Person to Person Key Fob** KF3A-2219-EU

KF3A-2219-EU-FALL Fall Alarm Person to Person Key Fob

The Mini Person to Person Key Fob can be used to page a carer in another part of the home or workplace. Ideal when caring for someone who is either ill, has mobility problems or is prone to falling.

Powered by a 6V alkaline battery, the Key Fob sends a signal to a Pager or SignWave portable receiver. The Key Fob will also signal to the receiver when the battery needs changing.

- Simple to use
- Neck cord incorporating a safety break
- Automatic low battery signal to Pager or SignWave
- Shock detector option to alert a carer to a fall
- 1 year warranty
- Operating range in open air approximately 1000m