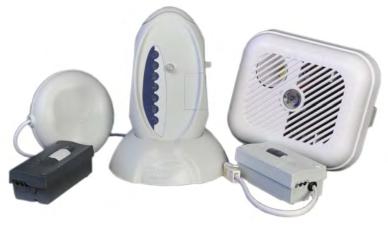

## Deaf Student DSA SignWave Kit

Deaf Student DSA SignWave Kit - Includes Door, Telephone, Smoke & Carbon Monoxide Alerts

The System includes a SignWave Sounder with Strobe, Vibrating Pillow Pad, Wireless Door Bell, Wireless Telephone Alert, Wireless Smoke Alarm & Wireless Carbon Monoxide Alarm. When the bell push is pressed or another alert is activated the SignWave sounds, flashes a strobe and lights the appropriate symbol. At night the Vibrating Pillow Pad wakes the user when a signal is received. The System is also fully compatible with the Fire Safe System to alert the user when the main building fire alarm activates.

## Items Required

SW3A-2208-EU SignWave
VP3A-2211-IN Vibrating Pillow Pad
TD4A-2227-IN Telephone Monitor
MM4A-2212-EU Mini Monitor

UM3A-SMOKE-ION Wireless Smoke Alarm CO4A-2230-EU Wireless CO Detector