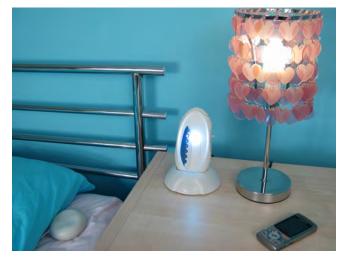

## Deaf Student DSA SignWave Kit

Deaf Student DSA SignWave Kit - Includes Door, Telephone, Smoke & Carbon Monoxide Alerts

The System includes a SignWave Sounder with Strobe, Vibrating Pillow Pad, Wireless Door Bell, Wireless Telephone Alert, Wireless Smoke Alarm & Wireless Carbon Monoxide Alarm. When the bell push is pressed or another alert is activated the SignWave sounds, flashes a strobe and lights the appropriate symbol. At night the Vibrating Pillow Pad wakes the user when a signal is received. The System is also fully compatible with the Fire Safe System to alert the user when the main building fire alarm activates.