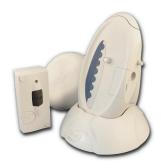

## DDA SignWave Kit for Hard of Hearing people

Includes SignWave, Pillow Pad and Mini Monitor