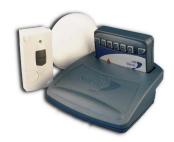

## DDA Pager Kit for profoundly Deaf people

Includes Pager, Trickle Charger, Pillow Pad and Mini Monitor