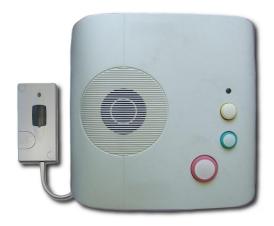

## Data Sheet Silent Alert SA3000 System

Compatible with all leading telecare systems.

- Compatible with all leading telecare systems
- Competitively priced
- Fire Safe compatible, can alert user when main building fire alarm activates
- Additional alerts can be added from the SA3000 System
- 1 year warranty