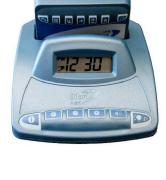

## CH3A-2205-IN Alarm Clock Charger **Trickle Charger** TR3A-2206-IN

Two versions of the charger are available, both are mains powered with battery backup and enable the pager to be recharged whilst still providing notification to the user of monitored events such as the fire, phone and baby alarm.

If the Alarm Clock Charger is supplied, then the unit can also be set to wake the user at the required time.

Both charger options confirm the pager is correctly docked by giving three shakes of the Vibrating Pillow Pad.

- Low profile ergonomic design
- Pillow Pad option
- Integral power cord and Pillow Pad locking mechanism
- Mains failure backup
- Integral digital alarm clock option
- Snooze facility
- 1 year warranty