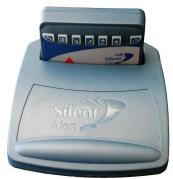

## CH3A-2205-IN Alarm Clock Charger **Trickle Charger** TR3A-2206-IN

Two versions of the charger are available, both are mains powered with battery backup and enable the pager to be recharged whilst still providing notification to the user of monitored events such as the fire, phone and baby alarm.

- Low profile ergonomic design
- Pillow Pad option
- Integral power cord and Pillow Pad locking mechanism
- Mains failure backup
- Integral digital alarm clock option
- Snooze facility
- 1 year warranty