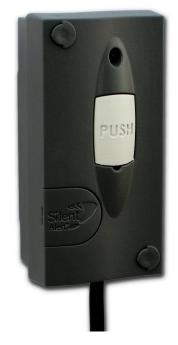

ted wireless Chair Leaving Monitor is both simple to fit and discreet in operation. Powered by a 9V alkaline battery, the Monitor sends a signal to a Pager or SignWave portable receiver when a person releases pressure from the chair leaving pad.

The Chair leaving Monitor is ideal for use when caring for someone who may wander or have difficulty when trying to stand.

When a signal is received from the Monitor it will be indicated as a person to person signal on the Receiver.



- Simple to install
- Discreet
- Automatic low battery signal to Pager or SignWave
- 1 year warranty
- Durable and hard wearing pressure pad
- Operating range in open air approximately 1000m







## Operating Range



Silent Alert International www.silentalert.ie

Updated 30 January 2012

+353 (0)1 247 9007