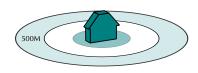

- Simple to install
- Discreet
- Automatic low battery signal to Pager or SignWave
- 1 year warranty
- Simple screw fixings included
- Auto battery voltage indication on start-up
- Operating range in open air approximately 1000m

## **Operating Range**