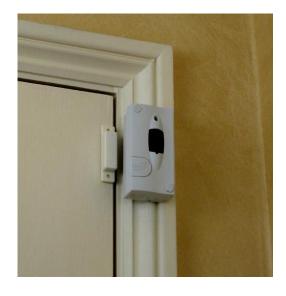

## CCD4A-2220-EU Care Call Magnetic Door Monitor

This compact battery operated wireless door monitor is simple to fit and discreet. Powered by a 9V battery, the unit will send a signal to the Pager or Portable SignWave each time the magnet is moved away from the Monitor.

The Magnetic Door Monitor is ideal for use when caring for someone who may wander, or in any situation where a person may need to be alerted to the opening of a door or window.

The Monitor will also alert the user when the internal battery needs replacing.

- Simple to install
- Discreet
- Automatic low battery signal to Pager or SignWave
- 1 year warranty
- Simple screw fixings included
- Auto battery voltage indication on start-up
- Operating range in open air approximately 1000m