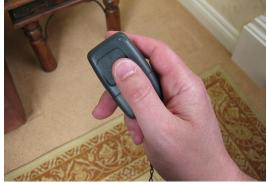

## **Data Sheet** Silent Alert Care Call System

CCF3A-2219-EU Care Call Person to Person Key Fob

CCF3A-2219-EU-FALL Care Call Person to Person Key Fob (with shock detector)

The Mini Person to Person Key Fob can be used to page a carer who is in another part of the home or care facility: ideal when caring for someone who is either ill, has mobility problems or is prone to falling.

Powered by a 6V alkaline battery, the Key Fob when operated will send a signal to a Pager or SignWave Portable Receiver. The Key Fob will also indicate to the Receiver automatically when the battery needs replacing.