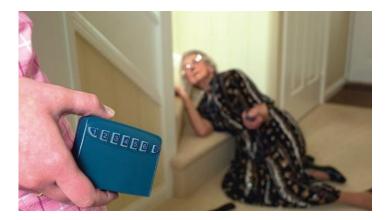

## **Data Sheet** Silent Alert Care Call System

CCF3A-2219-EU Care Call Person to Person Key Fob

CCF3A-2219-EU-FALL Care Call Person to Person Key Fob (with shock detector)

The Mini Person to Person Key Fob can be used to page a carer who is in another part of the home or care facility: ideal when caring for someone who is either ill, has mobility problems or is prone to falling.