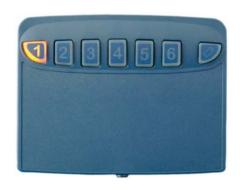

## CCP3A-2217-EU Care Call Pager Unit

Lightweight & discreet, this fully portable vibrating pager unit with internal rechargeable battery is worn by the user on the belt, in a pocket or around the neck using the cord supplied.

## Alert Options include

Person to Person Key Fob Chair leaving alarm Fall Alarm Audio Monitor Magnetic Door Monitor PIR Movement Monitor Bed Leaving Alarm Low Monitor battery

The unique Surekey<sup>TM</sup> feature, together with a strong vibration and night time vibrating pillow pad, makes the pager the ideal solution to aid the Carer by giving a quick and positive notification of the activation of any of the monitors coded to that pager.

Where additional monitors of the same type are required, for example when monitoring several doors or individuals in different rooms, it is simple to designate different keys on the Pager for each monitor. Up to 12 individual monitors can be programmed to illuminate different keys, giving the Carer plenty of flexibility when setting up the system.