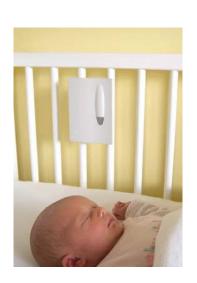

## **Active Sound Display**

volume display when used with a MK XI Universal Monitor.

The MK IV Pager has an active

After the baby alarm signal is received the Pager will then display a real time visual indication of the sound level in the room using the Pagers illuminated keypad.

The user can then decide if the child needs attention or has gone back to sleep.