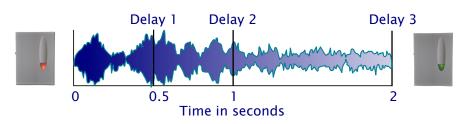

## **Audio Delays**

The Universal Monitor MK XI has user defined audio delays to filter out background noise. When a sound is detected the monitor lights up orange. If the sound lasts longer than the pre-set delay the monitor will light up green and transmit.