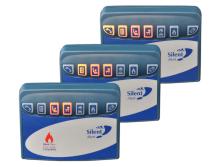

## PG3A -2204-EU Pager Unit

The unique Surekey<sup>™</sup> feature, together with a different vibration pattern for each event, makes the pager fully accessible to the Deaf/blind user. High colour contrast coupled with Braille, moon or raised text adjacent to each key ensures easy access to this multi event system.

When used in conjunction with the Fire Safe™ the pager enables the user to be notified of the activation of Fire Alarm systems.

- Live Baby Alarm volume display
- Lightweight and discreet
- Clear backlit display with integral symbols
- Unique vibration patterns for each event
- Available in blue or bright yellow
- Integral battery level display
- Last event recall
- Fire Safe compatible
- Monitor low battery notification
- Surekey™ feature enables cancelation of the active key with a visual reminder
- Braille, Moon or raised text labelling adjacent to each key for visually impaired users
- Long range option extends the open air range from 100m to around 1000m
- 1 year warranty