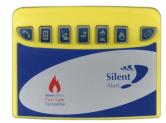

## PG3A –2204–EU –Y Pager Unit (Yellow)

Lightweight & discreet, this fully portable vibrating Pager Unit with internal rechargeable battery is worn by the user on the belt, in a pocket or around the neck using the cord supplied. The unit works with both the Clock and Trickle charger options providing 24 hour notification from the full range of Silent Alert monitors.

The unique Surekey<sup>™</sup> feature, together with a different vibration pattern for each event, makes the pager fully accessible to the Deaf/blind user. High colour contrast coupled with Braille, moon or raised text adjacent to each key ensures easy access to this multi event system.

When used in conjunction with the Fire Safe™ the pager enables the user to be notified of the activation of Fire Alarm systems.

- Live Baby Alarm volume display
- Lightweight and discreet
- Clear backlit display with integral symbols
- Unique vibration patterns for each event
- Available in blue or bright yellow
- Integral battery level display
- Last event recall
- Fire Safe compatible
- Monitor low battery notification
- Surekey™ feature enables cancelation of the active key with a visual reminder
- Braille, Moon or raised text labelling adjacent to each key for visually impaired users
- Long range option extends the open air range from 100m to around 1000m
- 1 year warranty