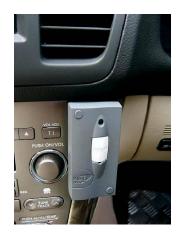

## MM4A-2212-EU **Mini Monitor**

The Mini Monitor can be used as a wireless stand alone bell push or can replace a bell push on an existing wired door chime. Simply install a 9V PP3 alkaline battery and the unit is ready to go.

The Monitor can be setup to inform the user of doorbell, door entry alerts, car / house alarms and the activation of interconnected smoke alarms.

Other specialised alerting applications can also be accommodated. Contact Silent Alert International to discuss your requirements.