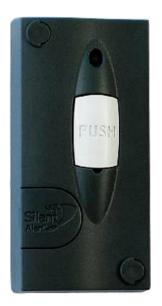

## MM4A-2212-EU **Mini Monitor**

The Mini Monitor can be used as a wireless stand alone bell push or can replace a bell push on an existing wired door chime. Simply install a 9V PP3 alkaline battery and the unit is ready to go.

- Can be used to replace an existing bell push
- StormGuard option
- Auto battery voltage indication on startup
- Can link to door entry, car, burglar and interconnect smoke alarms
- Automatic low battery signal to Pager or SignWave
- 1 year warranty
- Operating range in open air approximately 1000m