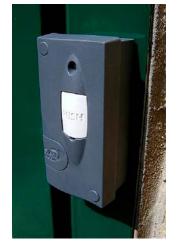

The Monitor comes complete with simple screw fixings to allow the unit to be wall or surface mounted and an optional StormGuard can be purchased when the monitor is to be used outside in areas exposed to the weather.