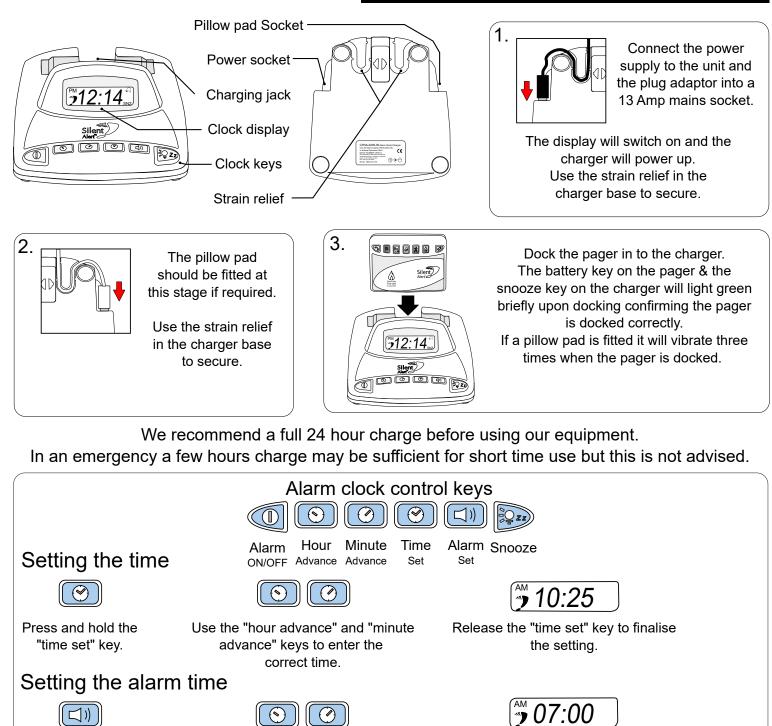

## Any questions? Call us on +353 (0)1 247 9007

Press and hold the "alarm set" key.

Use the "hour advance" and "minute advance" keys to enter the desired alarm time.

## Setting the alarm

The pillow pad will vibrate 3 times when the alarm is switched on. Also, the bell & snz symbols will display

on the clock.

Press and hold the "alarm set" key.

If the pillow pad is not fitted the charger will beep three times.

Alarm set indicator ™07:00

When the alarm goes off the charger will beep and the pillow pad will vibrate.

Release the "alarm set" key to finalise

the setting.

To deactivate the alarm press the alarm ON/OFF button.

To delay the alarm for 4 minutes press the snooze button