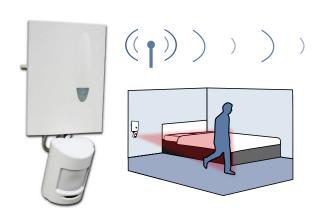

Wireless PIR Movement Monitor with audio sensing and non return delays

SignWave Telecare Link

Telecare Communicators with external input capability