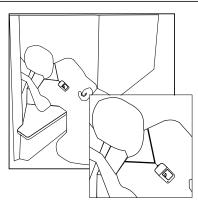

### CCF3A-2219-EU-GFOB Shock detection activation

<text>

For best results we recommend the using the neck cord provided to allow the keyfob to hang around the neck. Placing the keyfob in a pocket may reduce the effectiveness of the shock sensor.