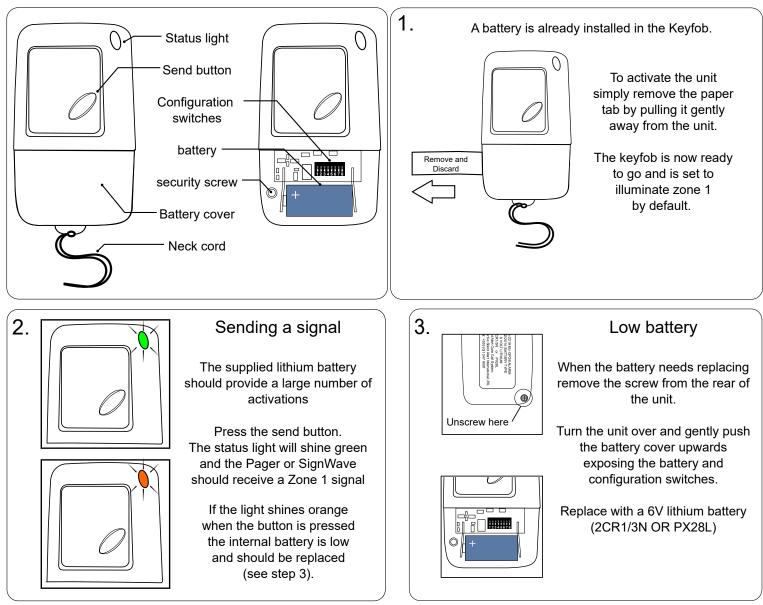

## Quick start guide CCF3A-2219-EU / GFOB Care Call Emergency Person to Person Key Fob

### **Standard Activation**

### Any questions? Call us on +353 (0)1 247 9007