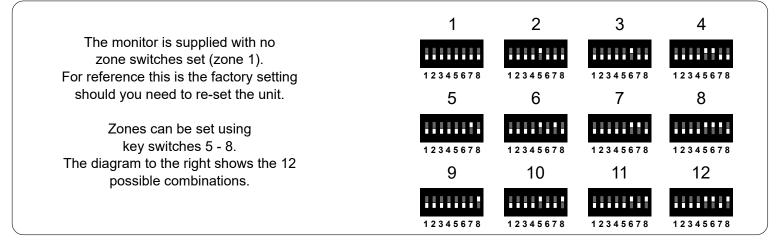

### Changing the zone

### Any questions? Call us on +353 (0)1 247 9007

**NOTE.** If you want to use more than one keyfob or have a monitor already set to zone one, the keyfob can be configured to another zone as follows.